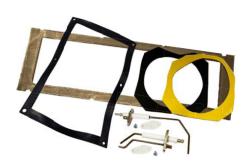

- Maintenance Kits: 30-90 minutes (dependent on boiler size)
- Fireside Inspection Kits: 1-3 hours (dependent on boiler size)

Typical components of a Maintenance Kit

Typical components of a Fireside Inspection Kit

Typical components of a Maintenance Kit

Typical components of a Fireside Inspection Kit