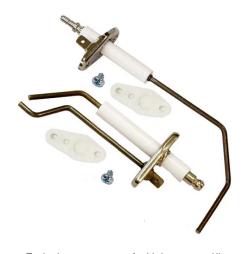

- Maintenance Kits: 30-90 minutes (dependent on boiler size)
- Fireside Inspection Kits: 1-3 hours (dependent on boiler size)

Typical components of a Maintenance Kit

Typical components of a Fireside Inspection Kit

Typical components of a Maintenance Kit

Typical components of a Fireside Inspection Kit