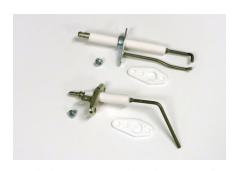

Typical components of a Maintenance Kit

Typical components of a Fireside Inspection Kit