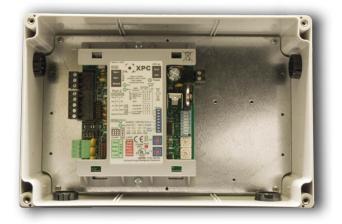

## DESCRIPTION

AERCO offers a multi-protocol, communications gateway to support integration with customersq building control and energy management systems. The plug-n-play package supports integration with Johnson N2, BACnet and LonWorks systems. AERCO¢ Communications Gateway is available for all\* AERCO boilers and water heaters.

The gateway is packaged in a UL-recognized plastic enclosure that can be installed on a wall or mounted on our equipment using a steel mounting bracket. All three protocols reside in the gateway with the desired protocol selected by the customer using a dipswitch. The standard gateway is programmed for up to 12 gas-fired boilers or water heaters, four indirect water heaters or one BMS II with a list of standard control points for each category of equipment, including set point, fire rate, outlet temperature, unit status, run cycles and run hours. A custom program option, to support access to up to 300 customer selected data points, is also available.

### **SPECIFICATIONS**

| Dimensions            | 8"W x 6"H x 3"D |
|-----------------------|-----------------|
| Weight                |                 |
| Battery Requirements  |                 |
| Baud Rates Supported  |                 |
| Power Supply Required |                 |
| Maximum Current Draw  |                 |
| Ports Provided        | RS232 & RS485   |