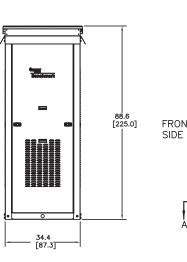

## Technical Data Sheet

# **Benchmark Boiler Outdoor Solutions**

Benchmark Series boilers have led the industry in performance and efficiency since first released in 1997.

Building on a legacy of installation and application flexibility, AERCO is pleased to offer an outdoor installation solution for Benchmark boilers.

A combination of corrosion resistant high strength aluminum and coated steel will ensure the enclosure will protect Benchmark boilers from the elements.

#### **Key Features:**

- Corrosion resistant 5052 aluminum alloy (commonly used in marine applications) and zinc-coated steel construction.
- Boiler outdoor operational range: 20°F 120°F
- Assembly time of no more than 2.5 hours

### Dimensions BMK 750/1000

Inches (cm)









#### Dimensions BMK 1500 - 5000N Inches (cm)



|                       | Benchmark Models |           |           |            |           |
|-----------------------|------------------|-----------|-----------|------------|-----------|
| Size                  | 750/1000         | 1500/2000 | 2500/3000 | 4000/5000N | 5000/6000 |
| Shipping Weight Lbs.  | 550              | 550       | 550       | 575        | 625       |
| Enclosure Weight Lbs. | 320              | 320       | 320       | 345        | 329       |
|                       |                  |           |           |            |           |



#### Heating and Hot Water Solutions

AERCO International, Inc. • 100 Oritani Drive • Blauvelt, NY 10913 USA: T: (845) 580-8000 • Toll Free: (800) 526-0288 • AERCO.com