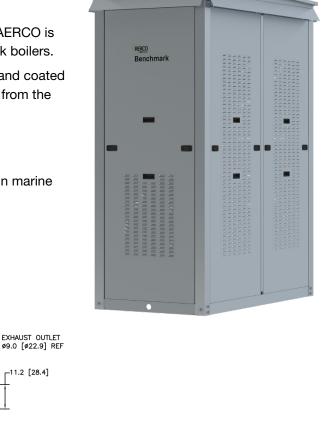

# **Benchmark Boiler Outdoor Solutions**

Benchmark Series boilers have led the industry in performance and efficiency since first released in 1997.

Building on a legacy of installation and application flexibility, AERCO is pleased to offer an outdoor installation solution for Benchmark boilers.

A combination of corrosion resistant high strength aluminum and coated steel will ensure the enclosure will protect Benchmark boilers from the elements.

#### **Key Features:**

- Corrosion resistant 5052 aluminum alloy (commonly used in marine applications) and zinc-coated steel construction.
- Boiler outdoor operational range: 20°F 120°F
- Assembly time of no more than 2.5 hours