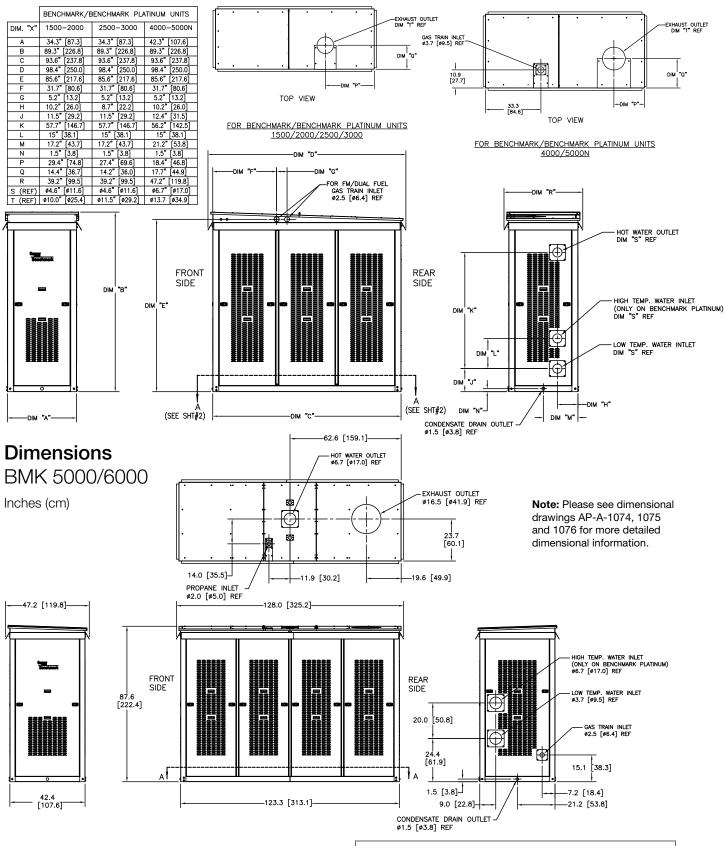

#### Dimensions BMK 1500 - 5000N Inches (cm)

|                       | Benchmark Models |           |           |            |           |
|-----------------------|------------------|-----------|-----------|------------|-----------|
| Size                  | 750/1000         | 1500/2000 | 2500/3000 | 4000/5000N | 5000/6000 |
| Shipping Weight Lbs.  | 550              | 550       | 550       | 575        | 625       |
| Enclosure Weight Lbs. | 320              | 320       | 320       | 345        | 329       |
|                       |                  |           |           |            |           |