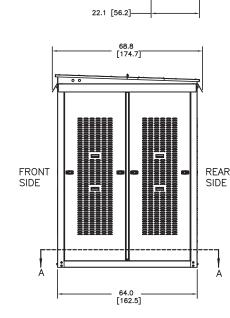

#### Dimensions BMK 1500 - 5000N Inches (cm)

|                       | Benchmark Models |           |           |            |           |
|-----------------------|------------------|-----------|-----------|------------|-----------|
| Size                  | 750/1000         | 1500/2000 | 2500/3000 | 4000/5000N | 5000/6000 |
| Shipping Weight Lbs.  | 550              | 550       | 550       | 575        | 625       |
| Enclosure Weight Lbs. | 320              | 320       | 320       | 345        | 329       |
|                       |                  |           |           |            |           |