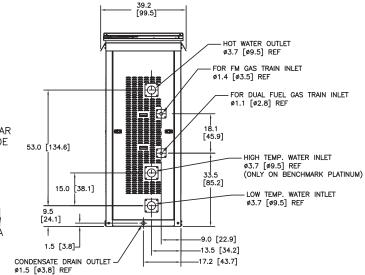

#### Dimensions BMK 1500 - 5000N Inches (cm)

|                       | Benchmark Models |           |           |            |           |
|-----------------------|------------------|-----------|-----------|------------|-----------|
| Size                  | 750/1000         | 1500/2000 | 2500/3000 | 4000/5000N | 5000/6000 |
| Shipping Weight Lbs.  | 550              | 550       | 550       | 575        | 625       |
| Enclosure Weight Lbs. | 320              | 320       | 320       | 345        | 329       |
|                       |                  |           |           |            |           |